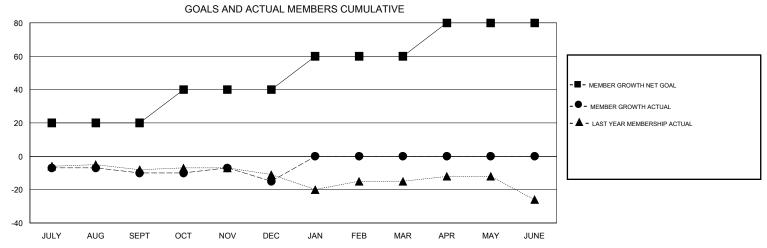

## MONTHLY MEMBERSHIP PROGRESS REPORT

District 120







| DROPPED CLUBS: 1  DROPPED MEMBERS |         | 13 CLUBS OF 59 ADDED 1 OR MORE NEW MEMBERS | GENDER DISTR<br>MALE<br>FEMALE  | 1BUTION<br>820 (71.49%)<br>327 (28.51%) |    |
|-----------------------------------|---------|--------------------------------------------|---------------------------------|-----------------------------------------|----|
| DECEASED                          | 2       | CLICK HERE FOR CUMULATIVE  MEMBERSHIP DATA | TOTAL FAMILY UNIT MEMBERS       |                                         | 72 |
| CLUB CANCELLED OTHER              | 0<br>32 |                                            | FAMILY MEMBERS PAYING HALF DUES |                                         | 37 |
| TOTAL                             | 34      |                                            |