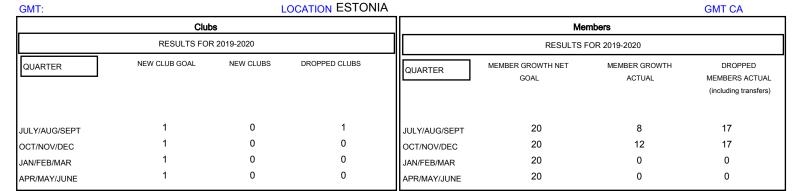

## MONTHLY MEMBERSHIP PROGRESS REPORT

District 120







| DROPPED CLUBS: 1  DROPPED MEMBERS |         | 13 CLUBS OF 59 ADDED 1 OR MORE NEW MEMBERS | GENDER DISTR<br>MALE<br>FEMALE  | 1BUTION<br>820 (71.49%)<br>327 (28.51%) |    |
|-----------------------------------|---------|--------------------------------------------|---------------------------------|-----------------------------------------|----|
| DECEASED                          | 2       | CLICK HERE FOR CUMULATIVE  MEMBERSHIP DATA | TOTAL FAMILY UNIT MEMBERS       |                                         | 72 |
| CLUB CANCELLED OTHER              | 0<br>32 |                                            | FAMILY MEMBERS PAYING HALF DUES |                                         | 37 |
| TOTAL                             | 34      |                                            |