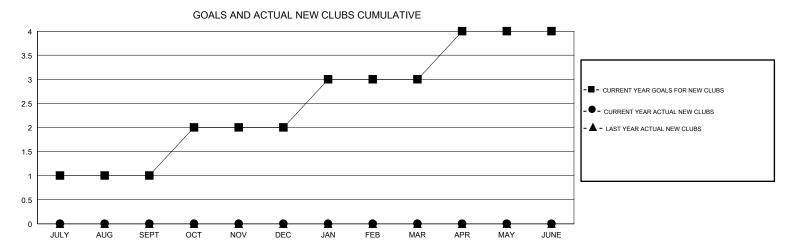

## MONTHLY MEMBERSHIP PROGRESS REPORT

District 120







| DROPPED CLUBS: 1  DROPPED MEMBERS |         | 13 CLUBS OF 59 ADDED 1 OR MORE NEW MEMBERS | GENDER DISTR<br>MALE<br>FEMALE  | 1BUTION<br>820 (71.49%)<br>327 (28.51%) |    |
|-----------------------------------|---------|--------------------------------------------|---------------------------------|-----------------------------------------|----|
| DECEASED                          | 2       | CLICK HERE FOR CUMULATIVE  MEMBERSHIP DATA | TOTAL FAMILY UNIT MEMBERS       |                                         | 72 |
| CLUB CANCELLED OTHER              | 0<br>32 |                                            | FAMILY MEMBERS PAYING HALF DUES |                                         | 37 |
| TOTAL                             | 34      |                                            |